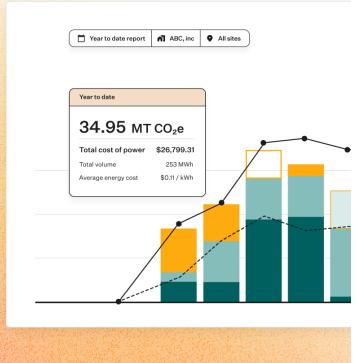

#### **24/7 CARBON TRACKING** & REPORTING

Real-time, efficient, and transparent digital carbon tracking and reporting, enabling our customers to optimize their energy consumption and further their environmental sustainability goals.