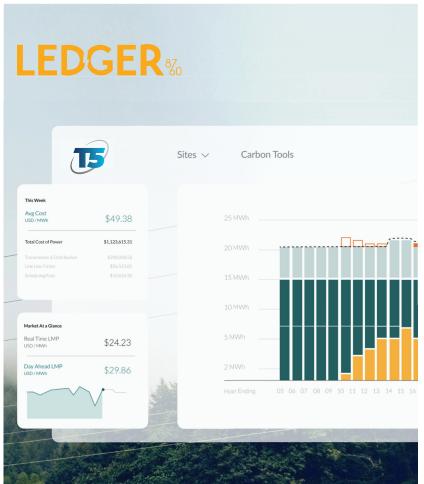

### **24/7 CARBON TRACKING** & REPORTING

Real-time, efficient, and transparent digital carbon tracking and reporting, enabling our customers to optimize their energy consumption and further their environmental sustainability goals.