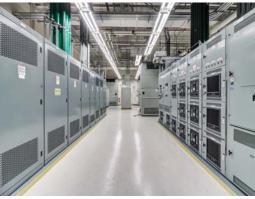

# **LOCATION ATTRIBUTES & AMENITIES**

With 142,000 SF available immediately and over 50,000 SF data center space, T5@Cleveland provides flexibility, security and scalability for a wide range of enterprise or colocation provider needs.

#### Ruilding

142,000 SF immediately available Over 50,000 SF data center space Highly secured campus

#### Utility

2.5 MW N+1 currently available Expandable critical IT load: 6+ MW (N+1)

Dual 34.5 kV feeders