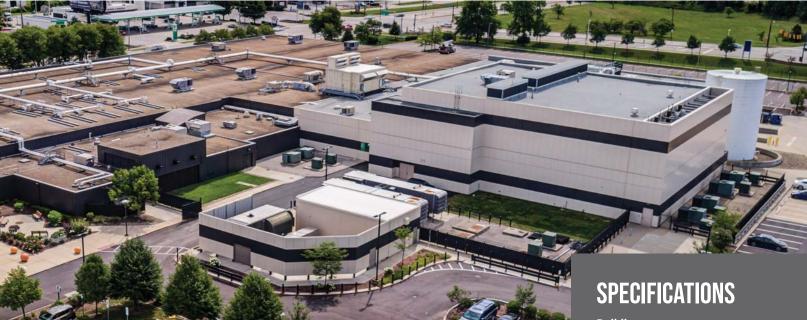

# **LOCATION ATTRIBUTES & AMENITIES**

With 142,000 SF available immediately and over 50,000 SF data center space, T5@Cleveland provides flexibility, security and scalability for a wide range of enterprise or colocation provider needs.

Highly secured campus with easy access to I-71 & I-480, T5@Cleveland sits 3 miles from Cleveland Hopkins Intl Airport.

David Horowitz Iason Walker dhorowitz@T5datacenters.com

**312.636.1009** 

**i** jwalker@T5datacenters.com

#### Ruilding

142,000 SF immediately available Over 50,000 SF data center space Highly secured campus