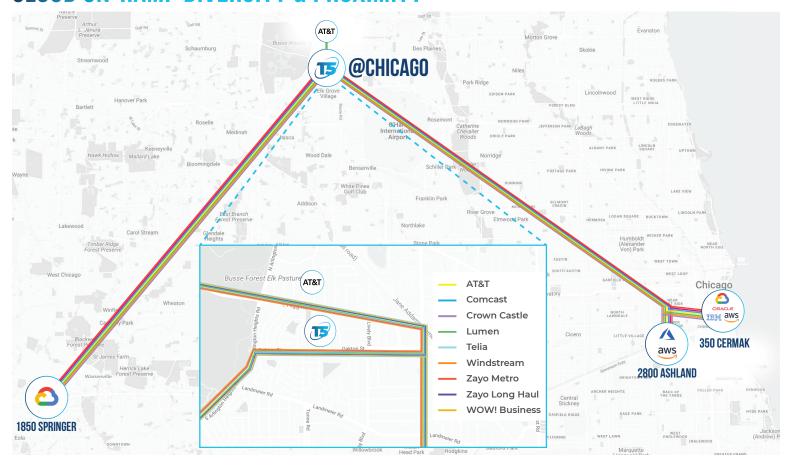

----------|----------------------|
| AT&T         |            | F         | F         | <b>IF</b>            |
| Comcast*     |            | 15        | <b>IF</b> | <b>IF</b>            |
| Crown Castle | <b>I</b>   | F         | F         | <b>IF</b>            |
| Lumen*       | 15         | <b>I</b>  | <b>I</b>  | <b>IF</b>            |
| Telia*       |            | F         | F         | F                    |
| Windstream*  |            | 15        | <b>IF</b> | <b>IF</b>            |
| WOW*         | 15         | <b>IF</b> | <b>IF</b> | <b>IF</b>            |
| Zayo         | <b>IF</b>  | <b>IF</b> | <b>IF</b> | 15                   |
| *Near Net    |            |           |           |                      |

# **ON-RAMP LOCATIONS**



## **CLOUD ON-RAMP DIVERSITY & PROXIMITY**



# T5@CHICAGO NETWORK CAPABILITY



# **LOCAL FIBER ASSETS BY CARRIER**

## COMCAST/I IIMFN



### wnw



ZAYO



WINDSTREAM



TFIIA



**CROWN CASTLE**