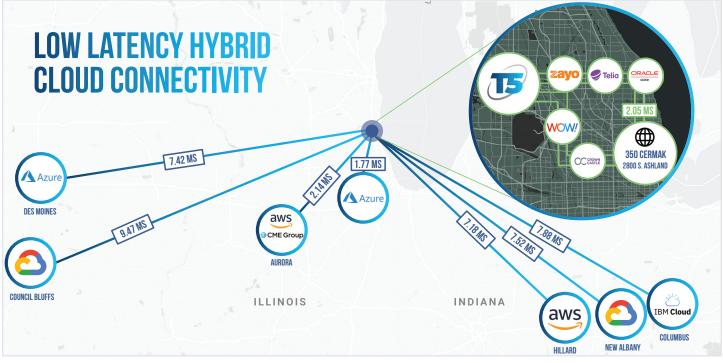

#### 🔥 Connectivity

- Robust fiber optic network access
- Carrier-neutral
- Cloud on-ramps
- 15+ nearby providers
- Approx 0.6ms RTD latency to 350 Cermak IXP