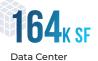

#### 🗳 Building

- Newly constructed
- 164,000 SF data center building
- 103,000 SF customizable white space
- · 33 ft ceiling clearance
- Customizable suites, separate entrances and loading docks available