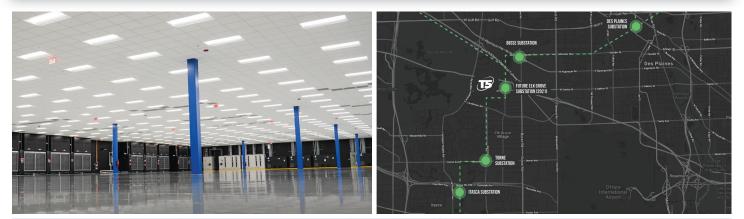

#### 🗳 Building

- Newly constructed
- 164,000 SF data center building
- 103,000 SF customizable white space
- · 33 ft ceiling clearance
- Customizable suites, separate entrances and loading docks available

### 🗲 Power & Cooling

- · High efficiency waterless air-cooled chillers
- 28 MW critical power capacity
- Configurable as N+1 or 2N UPS
- N+1 generators
- Dual substation feeds
- Power rates as low as \$0.058/kWh
- N+1 chiller configuration
- Supports densities up to 250watts/SF