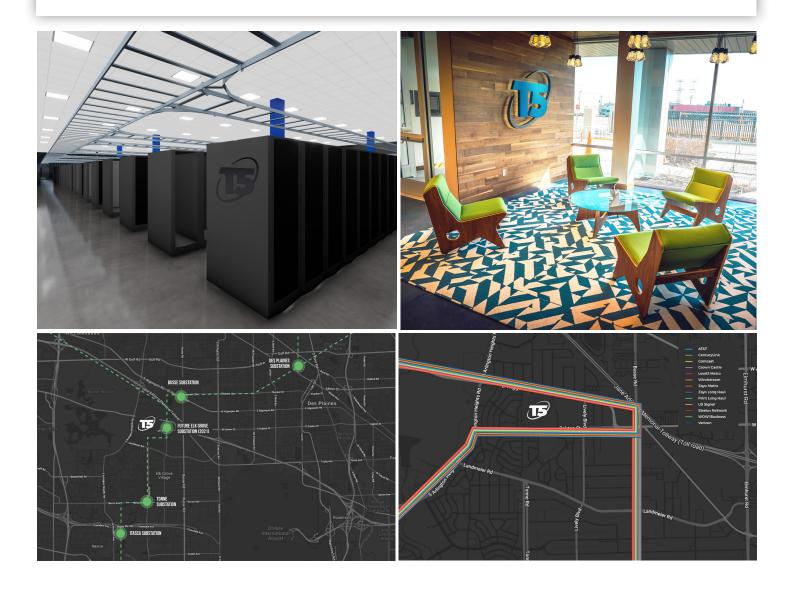

#### **Power & Cooling**

- · 28 MW critical power capacity
- Configurable as N+1 or 2N UPS
- N+1 generators
- Dual substation feeds
- Power rates as low as \$0.058/kWh
- High-efficiency air-cooled chillers
- N+1 chiller configuration
- · Supports densities up to 250watts/SF

#### Connectivity

- Robust fiber optic network access
- · Carrier-neutral
- Cloud on-ramps
- 15+ nearby providers
- Approx 0.6ms RTD latency to 350 Cermak IXP