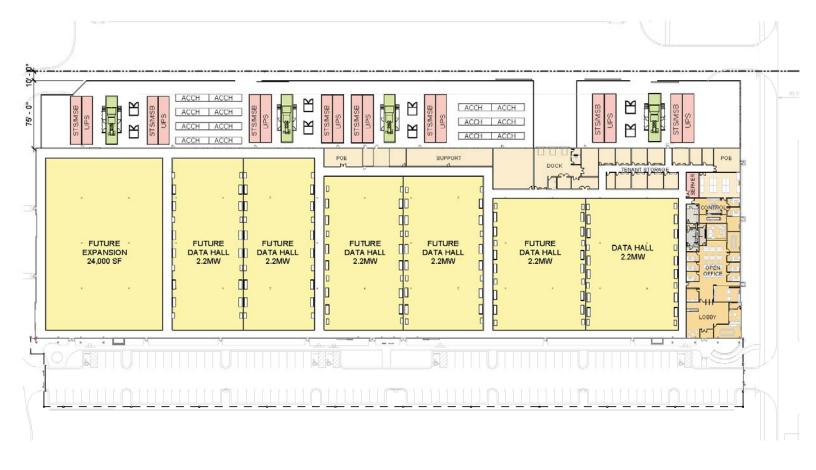

#### **Building**

Newly constructed 164,000 SF data center building 103,000 SF customizable white space 33 ft ceiling clearance Customizable suites, separate entrances and loading docks available

22 MW critical power capacity Configurable as N+1 or 2N UPS N+1 generators Dual substation feeds Power rates as low as \$0.058/kWh

#### Cooling

High-efficiency air-cooled chillers N+1 configuration Supports densities up to 250watts/SF