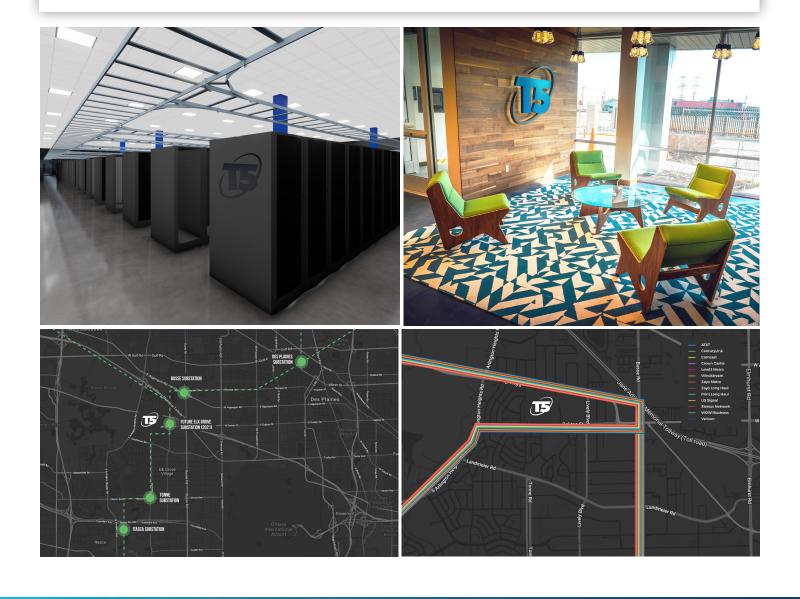

#### **Power & Cooling**

- 28 MW critical power capacity
- Configurable as N+1 or 2N UPS
- N+1 generators
- Dual substation feeds
- Power rates as low as \$0.058/kWh
- High-efficiency air-cooled chillers
- N+1 chiller configuration
- Supports densities up to 250watts/SF

#### Connectivity

- Robust fiber optic network access
- Carrier-neutral
- Cloud on-ramps
- 15+ nearby providers
- Approx 0.6ms RTD latency to 350 Cermak IXP