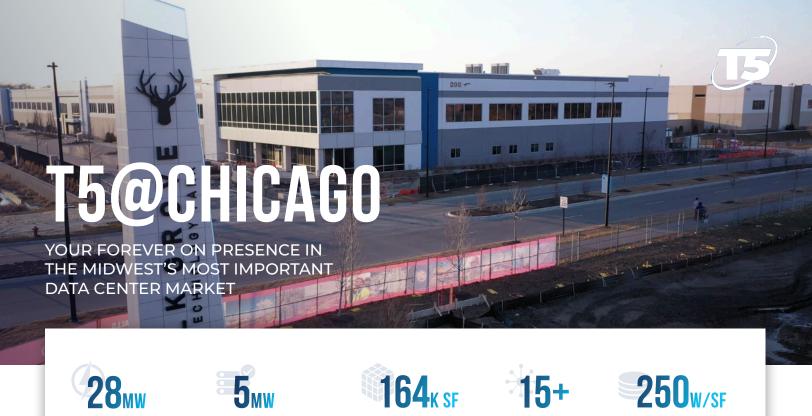

### T5@CHICAGO COMPLETE STATS

#### Building

- Newly constructed
- 164,000 SF data center building
- 103,000 SF customizable white space
- 33 ft ceiling clearance
- Customizable suites, separate entrances and loading docks available

#### **Power & Cooling**

- 28 MW critical power capacity
- Configurable as N+1 or 2N UPS
- N+1 generators
- Dual substation feeds
- Power rates as low as \$0.058/kWh
- High-efficiency air-cooled chillers
- N+1 chiller configuration
- Supports densities up to 250watts/SF

#### Connectivity

- Robust fiber optic network access
- Carrier-neutral
- Cloud on-ramps
- 15+ nearby providers
- Approx 0.6ms RTD latency to 350 Cermak IXP