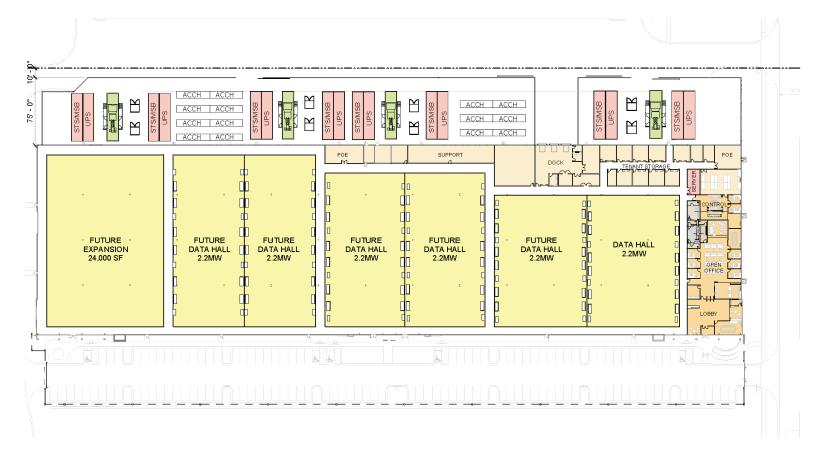

### **Building**

Newly constructed 164,000 SF data center building 103,000 SF customizable white space 33 ft ceiling clearance 2 secure loading docks Customizable suites and separate entrances available

22 MW critical power capacity Configurable as N+1 or 2N UPS N+1 generators Dual substation feeds Power rates as low as \$0.058/kWh