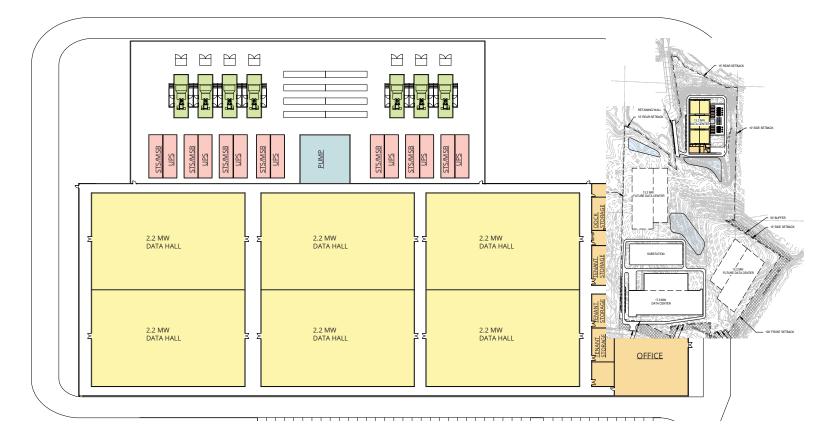

Delivering up to 200MW of critical IT load capacity across four interconnected buildings, T5 Atlanta provides flexibility, security and scalability for a wide range of enterprise or hyperscale needs.

#### Building

136,000 SF data center building 87,600 SF raised floor 185 mph wind-rated shell

#### Future Development

80+ acres available for custom build-to-suits.

Multiple pad sites for future phased development.

#### **Power and Infrastructure** 13.2 MW critical power capacity

Serviced by two, separate substations

Customizable power and cooling design

Baseline (N+1) concurrently maintainable and fault tolerant infrastructure.