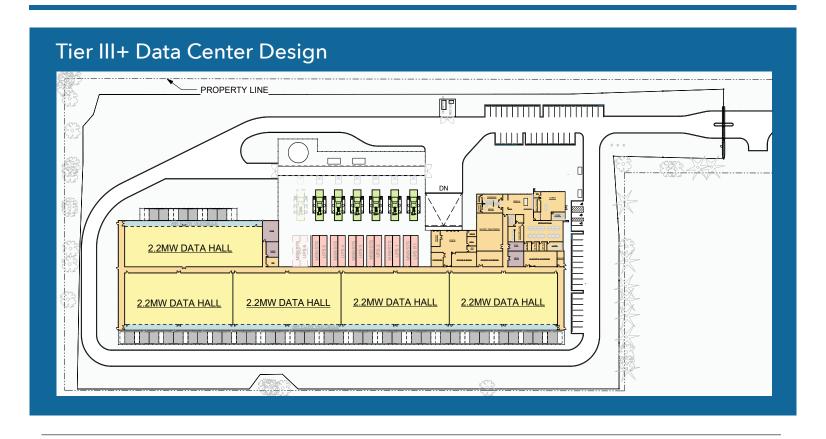

### **Building**

- + Purpose built 124,000 SF
- + Concurrently maintainable and fault tolerant infrastructure
- + Expansion options available for an additional 46 acres

#### **Power**

- + 11 MW critical power
- + Diverse redundant feeds from PGE's "High Reliability Substations"
- + Low cost of electricity
- + Renewable energy PGE ranks as one of the top green pricing programs in the country