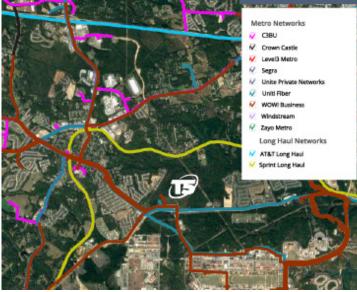

#### Network

- 13 Carriers near-net
- 3 Carriers on site
- Dark fiber options available