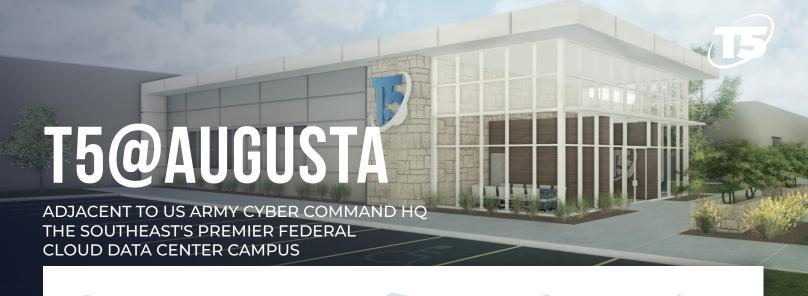

## T5@AUGUSTA FEDERAL CLOUD CAMPUS STATS

#### Site

- 190 Acres adjacent to Fort Gordon & US Army Cyber Command HQ
- Suitable for ICD 705 compliant facilities
- Federal or Commerical Hyperscale Cloud
- SCIF or non-SCIF designs