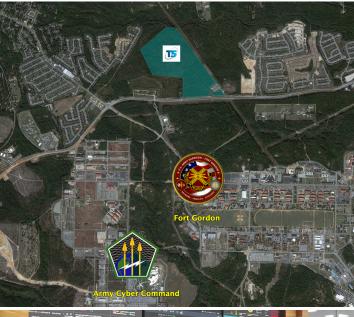

#### Site

- 190 Acres adjacent to Fort Gordon & US Army Cyber Command HQ
- Suitable for ICD 705 compliant facilities
- Federal or Commerical Hyperscale Cloud
- SCIF or non-SCIF designs