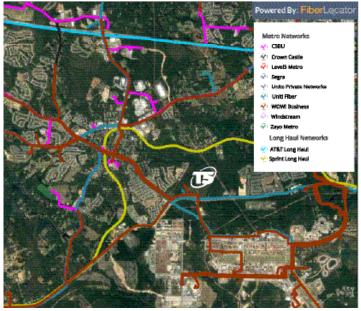

#### Network

- 13 Carriers near-net
- 3 Carriers on site
- Dark fiber options available