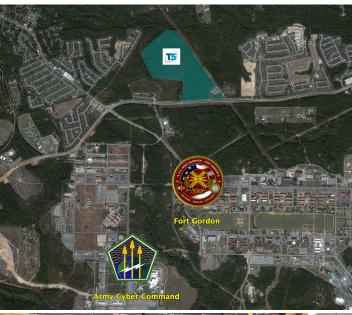

#### Site

- 140+ Acres adjacent to Fort Gordon & US Army Cyber Command HQ
- Suitable for ICD 705 compliant facilities
- Federal or Commerical Hyperscale Cloud
- SCIF or non-SCIF designs