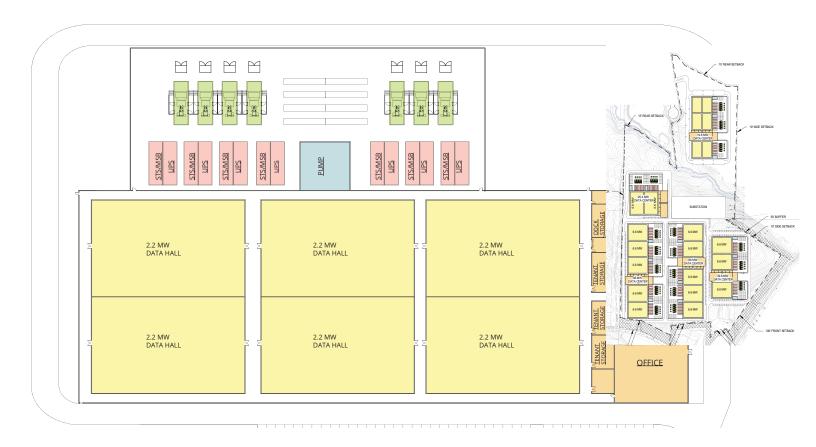

Delivering over 200 MW of critical IT load capacity across five interconnected buildings, T5@Atlanta provides flexibility, security and scalability for a wide range of enterprise or hyperscale needs.

#### **Future Development**

86-acre development, multiple pad sites for future phased development in established data center corridor

220 MW total design capacity

All options negotiable: land, powered shell, turnkey data center, lease or own

#### Power and Infrastructure

Initial delivery of 13.2 MW facility

Serviced by two separate substations

Customizable power and cooling design

Baseline (N+1) concurrently maintainable and fault tolerant infrastructure