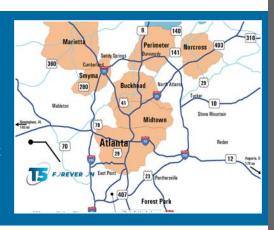

## **LOCATION ATTRIBUTES AND INCENTIVES**

Easily accessible, T5@Atlanta sits 18 miles from ATL Airport and 16 miles from Downtown Atlanta.

Sales Tax incentives include ZERO sales tax on computer servers and IT software applications. Property Tax abatements will be passed through to tenants for 10 years.