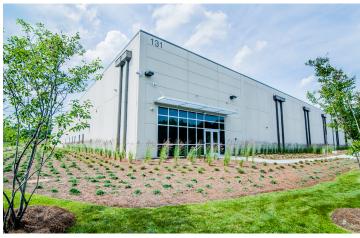

#### 👺 Available Powered Shell

- 43,000 SF of powered data center shell available
- Powered data center designed to be expanded up to 64,000 SF