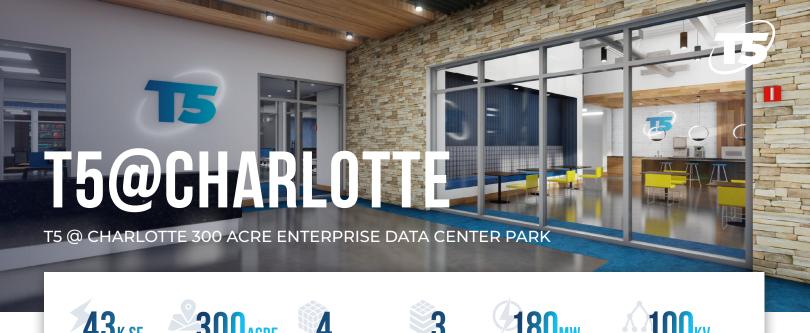

### **T5@CHARLOTTE COMPLETE STATS**

#### Campus

- 300-acre enterprise data center park
- Four existing data center operations

### **Build-to-Suit Opportunities**

- Complete user-controlled build-to-suit
- program delivers "shell" or "turnkey"
- Data centers per user design specs
- Three pad-sites totaling over 50 acres providing 150+ MWs of available power

#### 👺 Available Powered Shell

- 43,000 SF of powered data center shell available
- Powered data center designed to be expanded up to 64,000 SF

# **Power**

- On-site 180 MW substation from Duke Energy with sub-\$0.05/kWh electric utility costs (all-in charge)
- Dual 100kV transmission line provides diversity and redundancy at the transmission level