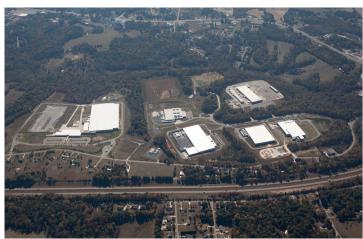

#### Campus

- 300-acre enterprise data center park
- Four existing data center operations

### **Build-to-Suit Opportunities**

- Complete user-controlled build-to-suit
- program delivers "shell" or "turnkey"
- Data centers per user design specs
- Three pad-sites totaling over 50 acres providing 150+ MWs of available power