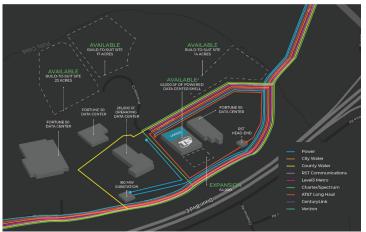

Powered Shell Available

Enterprise Data Center Park

Existing Data Center Operations

Available **Build to Suit Pad Sites** 

On-site Substation with all-in sub-\$0.05/kWh **Electric Utility Costs** 

**Dual Transmission Line** Provides Diversity & Redundancy

#### Campus

- 300-acre enterprise data center park
- Four existing data center operations

### **Build-to-Suit Opportunities**

- Complete user-controlled build-to-suit
- program delivers "shell" or "turnkey"
- Data centers per user design specs
- Three pad-sites totaling over 50 acres providing 150+ MWs of available power

#### 👺 Available Powered Shell

- 43,000 SF of powered data center shell available
- Powered data center designed to be expanded up to 64,000 SF

# **Power**

- On-site 180 MW substation from Duke Energy with sub-\$0.05/kWh electric utility costs (all-in charge)
- Dual 100kV transmission line provides diversity and redundancy at the transmission level

### Connectivity

Superior fiber connectivity with multiple providers: Level 3, Charter/Spectrum, AT&T (long-haul), Verizon, CenturyLink, RST Communications, Conterra Networks