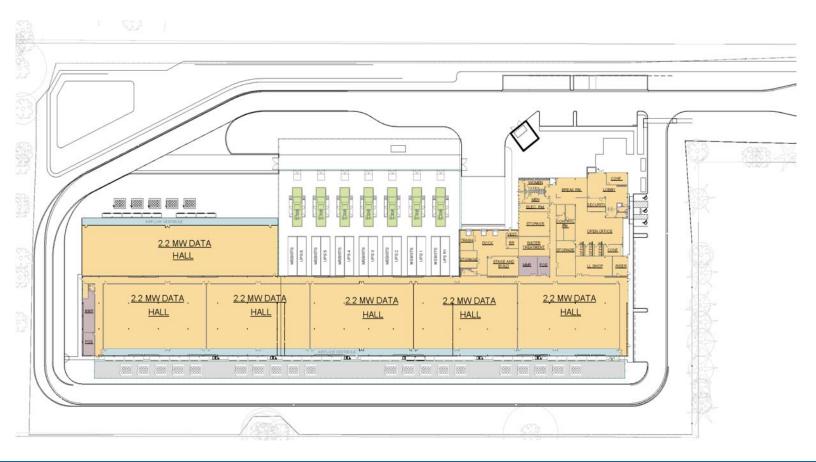

# **PORTLAND FLOOR PLAN**

#### Building

124,000 SF data center building

Concurrently maintainable and fault tolerant infrastructure