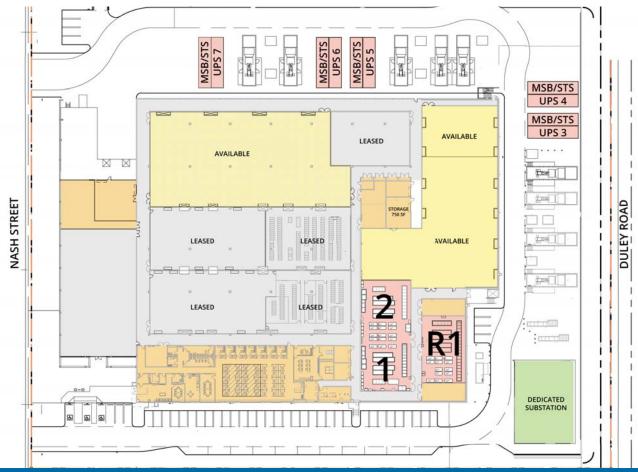

### Building

Purpose built in 2012 181,489 SF data center building 111,894 SF data hall 1.5 Seismic importance factor 33 ft ceiling clearance 2 secure loading docks

15.9 MW critical power capacity Configurable as N+1 or 2N UPS N+1 generators