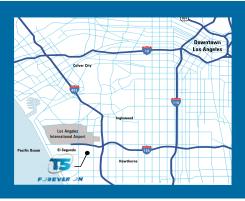

## **LOCATION ATTRIBUTES**

Easily accessible and conveniently located in El Segundo, CA, T5@LA sits 2.4 miles from LAX Airport and 21 miles from Downtown Los Angeles. LOWEST power rate in Southern California.