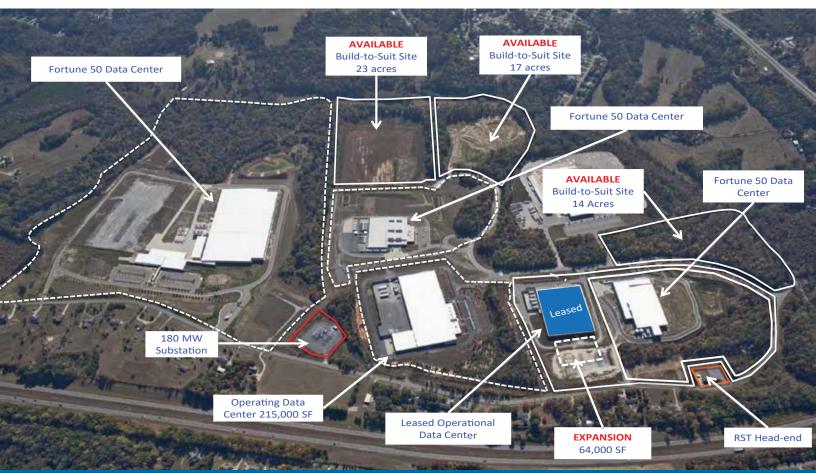

300-acre enterprise data center park

Four existing data center operations

#### **Build-to-Suit Opportunities**

Complete user-controlled build-to-suit program delivers "Shell" or "Turnkey" data centers per User design specs

Three pad-sites totaling over 50-acres providing 150+ MWs of available power

#### Building

Powered data center designed to be expanded up to 64,000 SF

Hardened building, structurally enhanced and designed to Miami-Dade Country Standards (185-mph wind rated shell)

#### Power

On-site 180 MW substation from Duke Energy with sub-\$0.05/kWh electric utility costs (all-in charge)

Dual 100kV transmission line provides diversity and redundancy at the transmission level