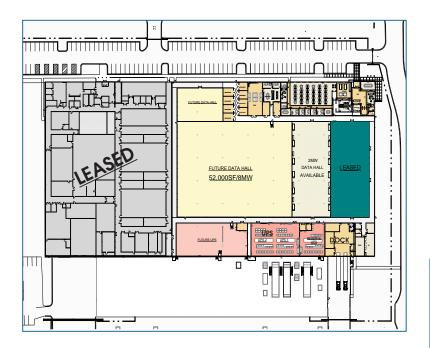

#### **Building**

- + Purpose built 208,000 SF
- + Secure, isolated data halls for various size deployments
- + Concurrently maintainable and fault tolerant infrastructure
- + Future expansion of +170,000 SF

#### **Power**

- + 28+ mW utility power capacity
- + 150-300 watts / SF
- + Diverse and redundant utility feeds
- + Low cost of electricity
- + 2N UPS redundancy optional