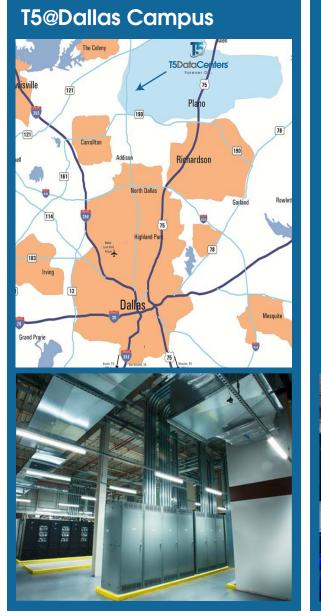

T5@Dallas, Texas' premier server-ready, multi-tenant enterprise data center campus, offers concurrently maintainable infrastructure designed for flexible data hall sizes and density requirements. Our tenants benefit from secure data halls and complete control of their applications and servers while T5 supplies 24/7 operations to ensure our clients never have to worry if their critical functions are running.

- + HB 1223 legislation can significantly reduce sales tax obligations
- + 221 mph wind-rated shell protects your investment in the harshest conditions
- + Superior connectivity to all major US metros keeps your critical operations out of harm's way
- + Proven and accessible corporate location in Plano's Legacy **Business Park**