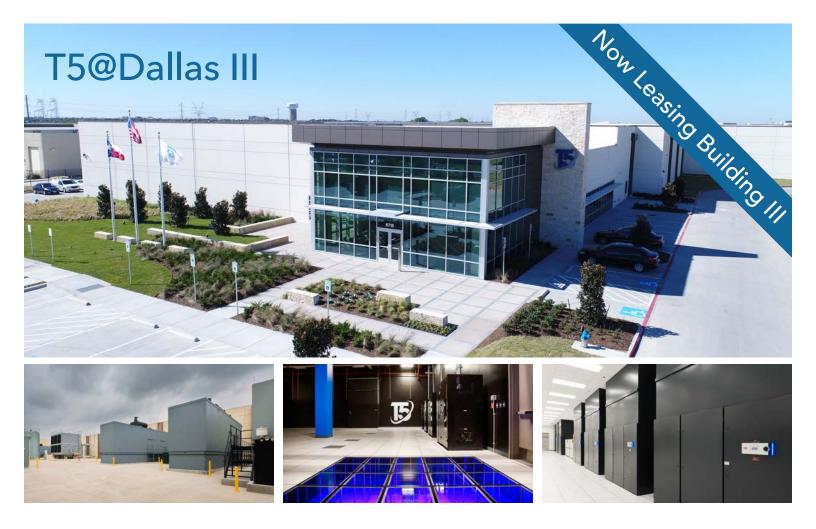

- + Dallas III is a purpose built 157,000sf data center facility delivering 10.75MW of highly reliable and redundant critical power in a server-ready, private suite configuration ready now to meet your needs
- + Tier III-based design provides user-unique flexibility and operational control in the data hall so you can run your business
- + Highly efficient LEED Silver design, consistently low power rates and scalable deployment capability minimizes total operational costs
- + Proven 24x7x365 critical facility operations team mitigates outage risks before they occur