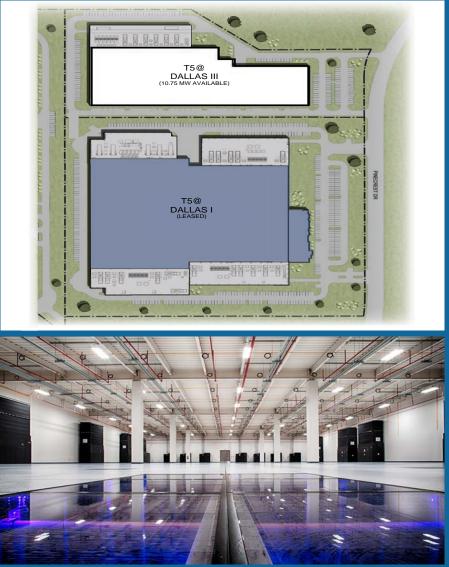

- + Dallas III is a purpose built 157,000sf data center facility delivering 10.75MW of highly reliable and redundant critical power in a server-ready, private suite configuration ready now to meet your needs
- + Tier III-based design provides user-unique flexibility and operational control in the data hall so you can run your business
- + Highly efficient LEED Silver design, consistently low power rates and scalable deployment capability minimizes total operational costs
- + Proven 24x7x365 critical facility operations team mitigates outage risks before they occur

## Tier III+ Data Center Design

- + Secure, private data halls available from 250KW 10.75MW give you control of your environment
- + Baseline Tier III influenced N+1 electrical and mechanical topology with optional 2N UPS capability keeps your uber-critical applications running
- + High-efficiency chilled water cooling system with water-side economizing lowers costs and increases sustainability
- + 5:1 reserve redundant 3.25MW Generators back-up dual feed underground utility design