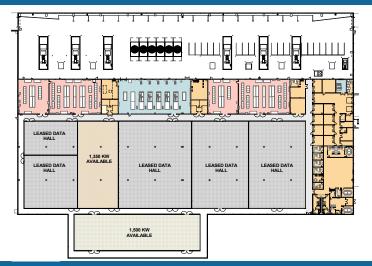

- + 100,485sf data center facility delivering 6.0 MW (expandable to 7.5MW) of highly reliable and redundant critical power in a server-ready, private suite configuration ready now to meet
- + Tier III-based design provides user-unique flexibility and operational control in the data hall so you can run your business
- + Highly efficient LEED Silver design, consistently low power rates and scalable deployment capability minimizes total operational costs
- + Proven 24x7x365 critical facility operations team mitigates outage risks before they occur