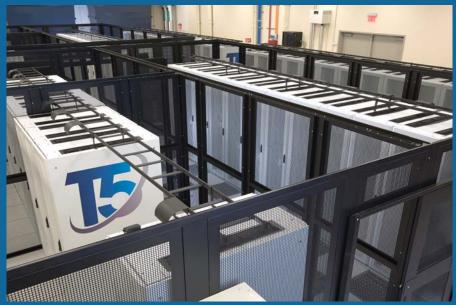

Top Tier. Bottom Line.

T5@Atlanta, the Southeast's premier server-ready, multi-tenant enterprise data center, offering concurrently maintainable infrastructure designed for flexible data hall sizes and density requirements. Our tenants benefit from secure data halls and complete control of their applications and servers while T5 supplies 24/7 operations to ensure our clients never have to worry if their critical functions are running. T5@Atlanta meets all HIPAA, HITECH and PCI compliance requirements providing a highly secure environment to support IT business functions.

- + 100,485sf data center facility delivering 6.0 MW (expandable to 7.5MW) of highly reliable and redundant critical power in a server-ready, private suite configuration ready now to meet
- + Tier III-based design provides user-unique flexibility and operational control in the data hall so you can run your business
- + Highly efficient LEED Silver design, consistently low power rates and scalable deployment capability minimizes total operational costs
- + Proven 24x7x365 critical facility operations team mitigates outage risks before they occur